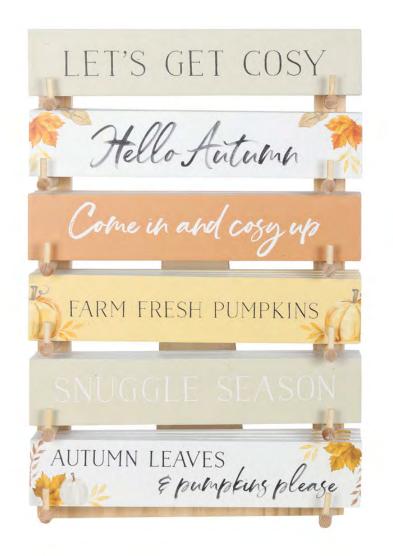

> Product Code SET\_44223

Set of 36 Autumn Block Signs on Display

Barcode: 5056131139350

### **Product Description**

This display of 36 block signs includes 6 different designs perfect for welcoming the autumn season. Phrases include: Let'sGet Cosy, Hello Autumn, Come in and Cosy Up, Farm Fresh Pumpkins, Snuggle Season, and Autumn Leaves & Pumpkins Please. Soldas a set of 36 signs on a matching wooden peg display. Designed by Something Different Wholesale and part of the AutumnAccents range of seasonal gifts and home decor.